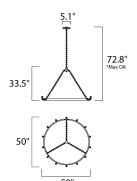

#### **MEASUREMENTS**

DIMENSION : 50" L x 50" W x 33.5" H

: 15.34 lb HANGING WEIGHT