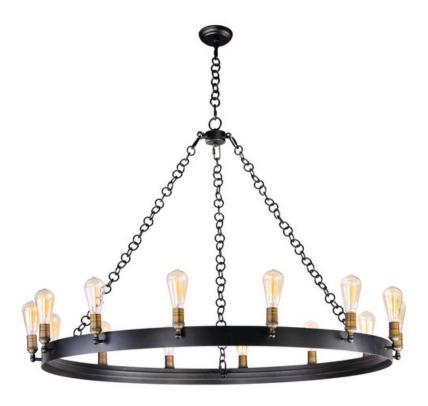

# **PRODUCT DESCRIPTION**

\*max overall height

As stately as its name, these heavy weight rings finished in Black support cast Natural Aged Brass sockets. Handmade round ring chain is used that adds to the authenticity of this antique reproduction.

#### **FINISHES OPTION**

Black / Natural Aged Brass (BKNAB)

# MATERIAL

Steel, Brass